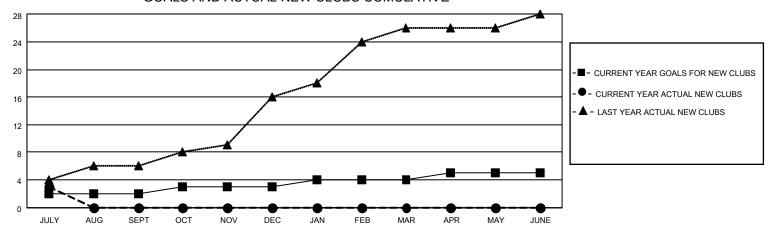

## GOALS AND ACTUAL NEW CLUBS CUMULATIVE

## MONTHLY MEMBERSHIP PROGRESS REPORT

LOCATION INDIA District 3233 C Results as of: 7/31/2021

| Clubs         |               |             |               | Members               |                        |                         |                                                    |  |
|---------------|---------------|-------------|---------------|-----------------------|------------------------|-------------------------|----------------------------------------------------|--|
|               | RESULTS FOR   | R 2021-2022 |               | RESULTS FOR 2021-2022 |                        |                         |                                                    |  |
| QUARTER       | NEW CLUB GOAL | NEW CLUBS   | DROPPED CLUBS | QUARTER MEME          | BER GROWTH NET<br>GOAL | MEMBER GROWTH<br>ACTUAL | DROPPED<br>MEMBERS ACTUAL<br>(including transfers) |  |
| JULY/AUG/SEPT | 2             | 3           | 0             | JULY/AUG/SEPT         | 30                     | 108                     | 100                                                |  |
| OCT/NOV/DEC   | 1             | 0           | 0             | OCT/NOV/DEC           | 25                     | 0                       | 0                                                  |  |
| JAN/FEB/MAR   | 1             | 0           | 0             | JAN/FEB/MAR           | 25                     | 0                       | 0                                                  |  |
| APR/MAY/JUNE  | 1             | 0           | 0             | APR/MAY/JUNE          | 20                     | 0                       | 0                                                  |  |