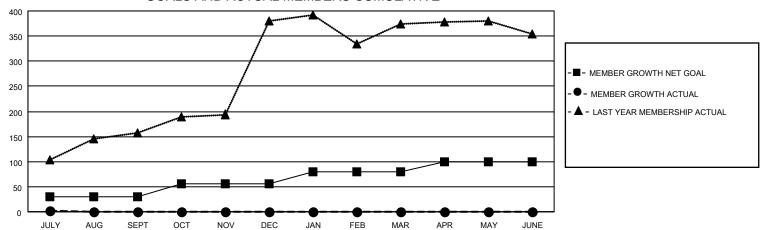

## GOALS AND ACTUAL MEMBERS CUMULATIVE

| DROPPED CLUBS: 0           |     | 14 CLUBS OF 128 ADDED 1 OR MORE<br>NEW MEMBERS | GENDER DISTRIBUTION  MALE 1,996 (65.10%)  FEMALE 1,070 (34.90%) |                 |       |
|----------------------------|-----|------------------------------------------------|-----------------------------------------------------------------|-----------------|-------|
| DROPPED MEMBERS            |     |                                                | TEIVIALE                                                        | 1,070 (34.9070) |       |
| DECEASED                   | 0   | CLICK HERE FOR CUMULATIVE                      | TOTAL FAMILY UNIT MEMBERS                                       |                 | 1,090 |
| CLUB CANCELLED 0 OTHER 100 |     | MEMBERSHIP DATA                                | FAMILY MEMBERS PAYING HALF                                      |                 | 604   |
|                            |     |                                                |                                                                 |                 | 624   |
| TOTAL                      | 100 |                                                | DOLO                                                            |                 |       |

## MONTHLY MEMBERSHIP PROGRESS REPORT

LOCATION INDIA District 3233 C Results as of: 7/31/2021

| Clubs         |               |             |               | Members               |                        |                         |                                                    |  |
|---------------|---------------|-------------|---------------|-----------------------|------------------------|-------------------------|----------------------------------------------------|--|
|               | RESULTS FOR   | R 2021-2022 |               | RESULTS FOR 2021-2022 |                        |                         |                                                    |  |
| QUARTER       | NEW CLUB GOAL | NEW CLUBS   | DROPPED CLUBS | QUARTER MEME          | BER GROWTH NET<br>GOAL | MEMBER GROWTH<br>ACTUAL | DROPPED<br>MEMBERS ACTUAL<br>(including transfers) |  |
| JULY/AUG/SEPT | 2             | 3           | 0             | JULY/AUG/SEPT         | 30                     | 108                     | 100                                                |  |
| OCT/NOV/DEC   | 1             | 0           | 0             | OCT/NOV/DEC           | 25                     | 0                       | 0                                                  |  |
| JAN/FEB/MAR   | 1             | 0           | 0             | JAN/FEB/MAR           | 25                     | 0                       | 0                                                  |  |
| APR/MAY/JUNE  | 1             | 0           | 0             | APR/MAY/JUNE          | 20                     | 0                       | 0                                                  |  |